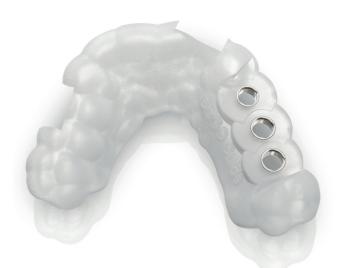

#### **PROCEDURE**

BEGO Guide surgical guides are the optimal supplement to the BEGO Semados® implant system.

#### Fully guided surgery

- For fully guided insertion of BEGO Semados® S/SC/SCX/RS/RSX implants
- Fitted with BEGO Guide master sleeves
- Guided drilling of all drilling steps
- Defined depth stop