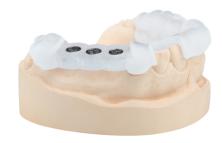

#### **PROCEDURE**

BEGO Guide surgical guides are the optimal supplement to the BEGO Semados® implant system.

#### Fully guided surgery

- For fully guided insertion of BEGO Semados® S/SC/SCX/RS/RSX implants
- Fitted with BEGO Guide master sleeves
- Guided drilling of all drilling steps
- Defined depth stop