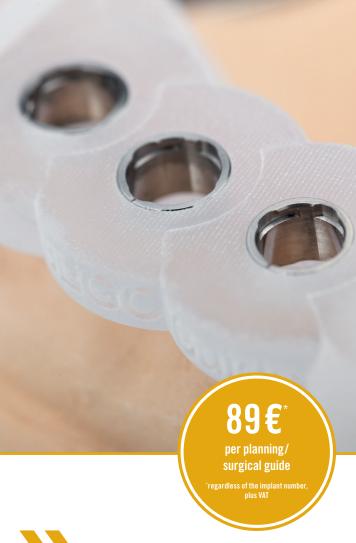

#### Pilot guides

- For the pilot drill hole
- Compatible with every implant system
- Sleeves with 2 mm diameter

#### Fully guided surgery

- For fully guided insertion of BEGO Semados® S/SC/SCX/RS/RSX implants
- Fitted with BEGO Guide master sleeves
- Guided drilling of all drilling steps
- Defined depth stop